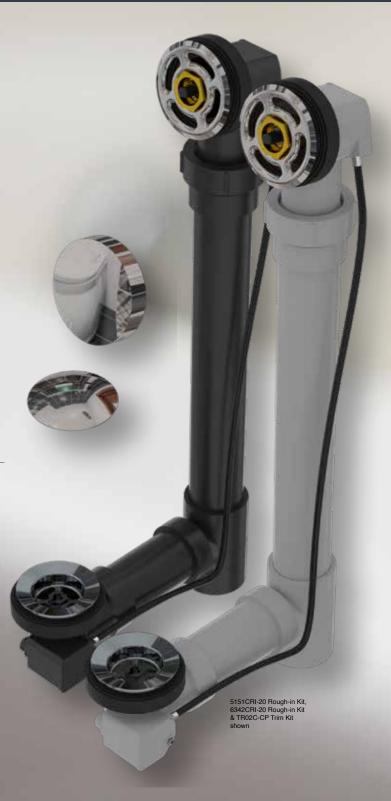

#### **Features**

- Rough-in Kits and Trim Kits sold separately
- Available in Schedule 40 PVC and ABS
- Rough-ins less Pipe with Tee (K)
- Rough-ins less Pipe less Tee (HK)
- Complete Rough-ins with Pipe with Tee in 27.5", 39", 45" and 59" cable lengths
- Optional accessability control lever
- Trims available in an array of popular Finishes including new Matte Black
- cCSAus meets UPC Certified